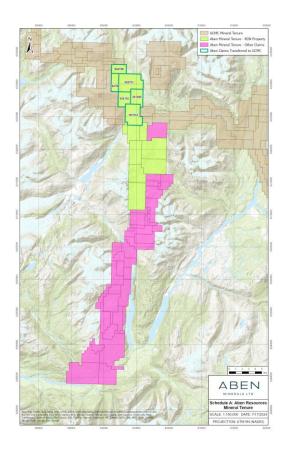

Figure 1. The 6 Claims within the Agreement

# **Forrest Kerr Project**

Aben will still retain the 100% owned 50 mineral claims totalling around 20,197 hectares post transaction. The gold discovery zone known as the North Boundary Zone, will still remain with Aben Minerals. Moving forward, the Company remains open to earn-in joint venture partnerships, claims sales, or a complete property sale.